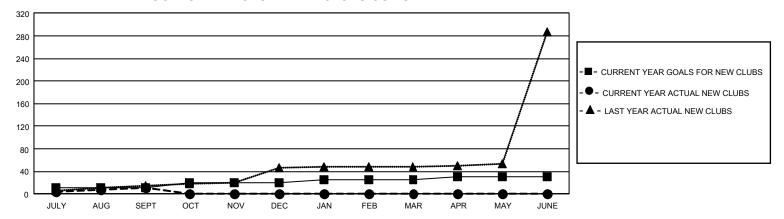

## GMT Constitutional Area 6, Group O

REPORT DOES NOT INCLUDE CLUBS IN UNDISTRICTED AREAS.

| Clubs                 |               |           |               | Members               |                         |                         |                                                    |
|-----------------------|---------------|-----------|---------------|-----------------------|-------------------------|-------------------------|----------------------------------------------------|
| RESULTS FOR 2021-2022 |               |           |               | RESULTS FOR 2021-2022 |                         |                         |                                                    |
| QUARTER               | NEW CLUB GOAL | NEW CLUBS | DROPPED CLUBS | QUARTER ME            | MBER GROWTH NET<br>GOAL | MEMBER GROWTH<br>ACTUAL | DROPPED MEMBERS<br>ACTUAL (including<br>transfers) |
| JULY/AUG/SEPT         | 33            | 11        | 6             | JULY/AUG/SEPT         | 490                     | 1,128                   | 459                                                |
| OCT/NOV/DEC           | 27            | 0         | 0             | OCT/NOV/DEC           | 355                     | 0                       | 0                                                  |
| JAN/FEB/MAR           | 18            | 0         | 0             | JAN/FEB/MAR           | 190                     | 0                       | 0                                                  |
| APR/MAY/JUNE          | 15            | 0         | 0             | APR/MAY/JUNE          | 200                     | 0                       | 0                                                  |

## GOALS AND ACTUAL NEW CLUBS CUMULATIVE