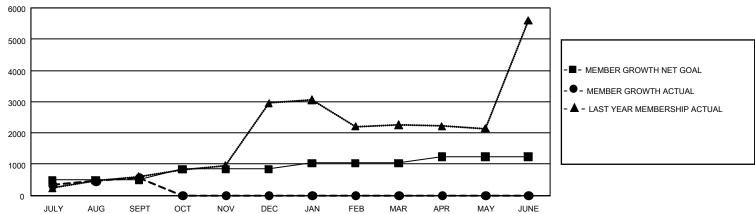

## GMT Constitutional Area 6, Group O

REPORT DOES NOT INCLUDE CLUBS IN UNDISTRICTED AREAS.

| Clubs                 |               |           |               | Members               |                         |                         |                                                    |
|-----------------------|---------------|-----------|---------------|-----------------------|-------------------------|-------------------------|----------------------------------------------------|
| RESULTS FOR 2021-2022 |               |           |               | RESULTS FOR 2021-2022 |                         |                         |                                                    |
| QUARTER               | NEW CLUB GOAL | NEW CLUBS | DROPPED CLUBS | QUARTER ME            | MBER GROWTH NET<br>GOAL | MEMBER GROWTH<br>ACTUAL | DROPPED MEMBERS<br>ACTUAL (including<br>transfers) |
| JULY/AUG/SEPT         | 33            | 11        | 6             | JULY/AUG/SEPT         | 490                     | 1,128                   | 459                                                |
| OCT/NOV/DEC           | 27            | 0         | 0             | OCT/NOV/DEC           | 355                     | 0                       | 0                                                  |
| JAN/FEB/MAR           | 18            | 0         | 0             | JAN/FEB/MAR           | 190                     | 0                       | 0                                                  |
| APR/MAY/JUNE          | 15            | 0         | 0             | APR/MAY/JUNE          | 200                     | 0                       | 0                                                  |

## GOALS AND ACTUAL MEMBERS CUMULATIVE

| DROPPED CLUBS: 6 |     | 138 CLUBS OF 633 ADDED 1<br>OR MORE NEW MEMBERS | GENDER DISTRIBUTION       |                 |  |
|------------------|-----|-------------------------------------------------|---------------------------|-----------------|--|
|                  |     |                                                 | MALE                      | 13,634 (63.24%) |  |
|                  |     |                                                 | FEMALE                    | 7,925 (36.76%)  |  |
| DROPPED MEMBERS  |     |                                                 | NON BINARY                | 0 (0.00%)       |  |
| DECEASED         | 13  |                                                 | PREFER NOT TO ANSWER      | 1 (0.00%)       |  |
| CLUB CANCELLED   | 196 |                                                 | TOTAL FAMILY UNIT MEMBERS | 13,683          |  |
| OTHER            | 250 | CLICK HERE FOR                                  | ,                         |                 |  |
| TOTAL            | 459 | CUMULATIVE MEMBERSHIP DATA                      | FAMILY MEMBERS PAYING HA  | LF DUES 7,914   |  |